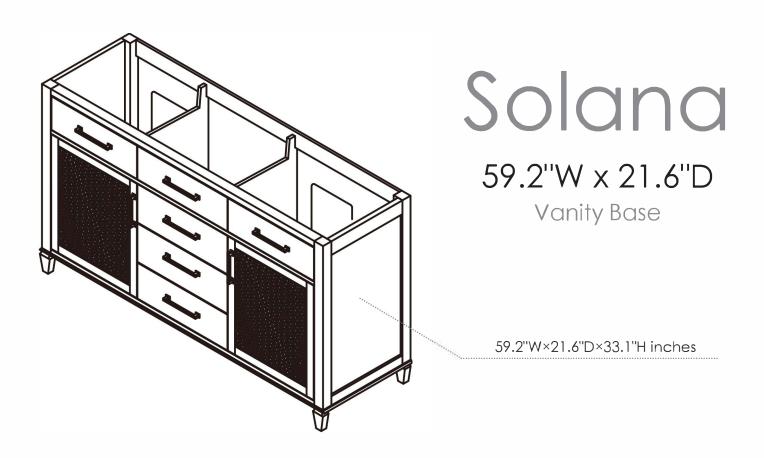

## INSTALLATION SPECIFCATION

| Item#                                                                                                       |                        | 560060-CAB                                         |                      |
|-------------------------------------------------------------------------------------------------------------|------------------------|----------------------------------------------------|----------------------|
| Color                                                                                                       |                        | Weathered Fir                                      |                      |
| Overall Dimension                                                                                           |                        | 59.2 in W x 21.6 in D x 33.                        | 1 in H               |
| Vanity Material                                                                                             | Solid                  | Solid fir wood, pine wood and long-lasting plywood |                      |
| Hardware Finsh                                                                                              | Zinc Alloy Matte Black |                                                    |                      |
| Number of Door                                                                                              |                        | 2 soft-closing doors                               |                      |
| Number of Drawers 2 flip-d                                                                                  |                        | own drawer, 4 functional, soft-closing drawers     |                      |
| Countertop                                                                                                  | Not included           | Sink                                               | Not included         |
| Shape                                                                                                       | Rectangular            | Cabinet weight(lbs)                                | 129                  |
| Installation Type                                                                                           | Freestanding           | Assembly Required                                  | No                   |
| Backsplash Height                                                                                           | Not included           | Back Panel:                                        | Removable back panel |
| Note: Does not include countertop, sink, faucet, mirror, drain assembly, backsplash, sidesplash, or P-trap. |                        |                                                    |                      |